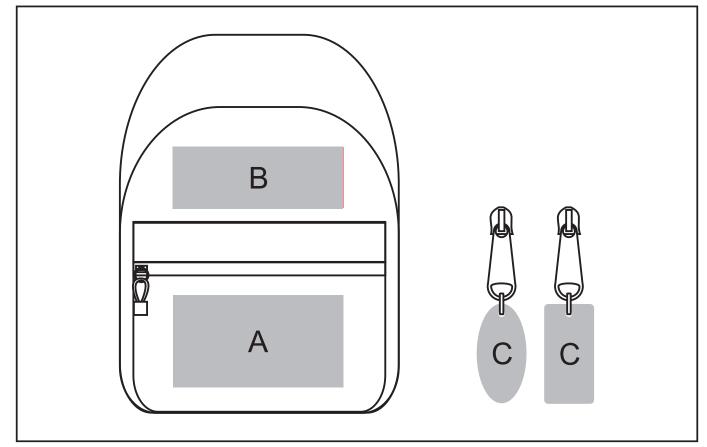

## **Branding Options:**

#### **Position A**

- 1. Screen Print (SB) 6 colours Size: 180mm wide x 100mm high
- 2. Embroidery (EMB) 9 colours Size: 90mm diameter
- 3. Digital Direct Transfer (DDT-A) Full colour Size: 148mm wide x 100mm high
- 4. Digital Direct Transfer (DDT-B) Full colour Size: 180mm wide x 100mm high

#### **Position B**

- 1. Screen Print (SB) 6 colours Size: 180mm wide x 70mm high
- 2. Embroidery (EMB) 9 colours Size: 90mm diameter
- 3. Digital Direct Transfer (DDT-A) Full colour Size: 100mm wide x 100mm high

#### Position C

1. Zip Puller (ZP-A) - Full colour Size: 15mm wide x 30mm high